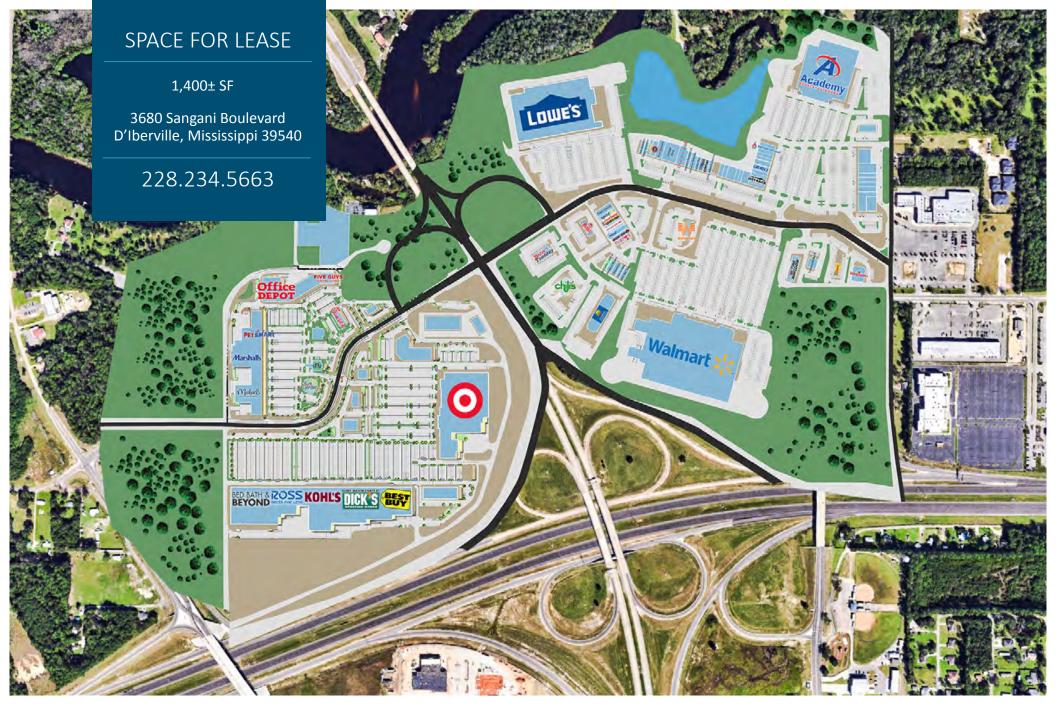

Lakeview Village | D'Iberville, Mississippi









Lakeview Village is located in South Central Mississippi at the major intersection of I-10 and I-110. The main entrance of Keesler Air Force Base is located only four miles from Lakeview Village. Keesler, which contributes an annual economic impact to the Gulf Coast of \$1.1. billion, is the largest employer in the region and the training base for 40,000 military and medical support staff annually. The Biloxi Casino District is home to 11 casinos and over 19,000 hotel rooms. The gaming industry has added 23,460 jobs in the past four years, attracting an additional 3.5 million visitors annually to the market. Lakeview Village draws both area residents as well as millions of vacationers.









J Alex Thompson- Encore Commercial, LLC |