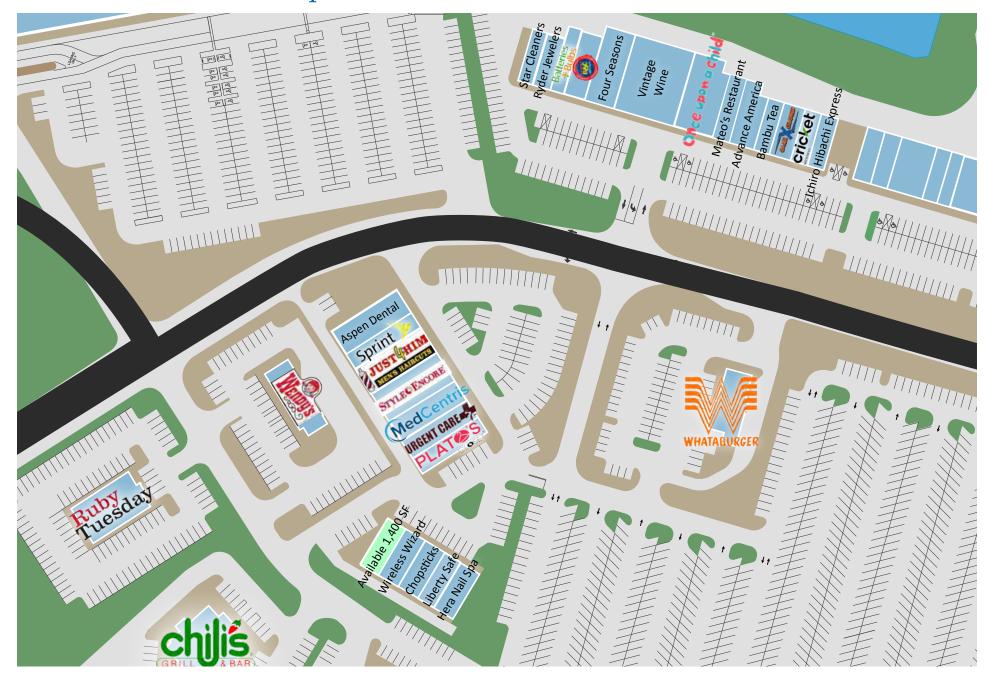

South Central Mississippi at the major intersection of I-10 and I-110. The main entrance of Keesler Air Force Base is located only four miles from Lakeview Village. Keesler, which contributes an annual economic impact to the Gulf Coast of \$1.1. billion, is the largest employer in the region and the training base for 40,000 military and medical support staff annually. The Biloxi Casino District is home to 11 casinos and over 19,000 hotel rooms. The gaming industry has added 23,460 jobs in the past four years, attracting an additional 3.5 million visitors annually to the market. Lakeview Village draws both area residents as well as millions of vacationers.









J Alex Thompson- Encore Commercial, LLC | jthompson@encore.bz | 228.234.5663

## Site Plan



## Site Plan - Available Space





## Demographics

#### 2020 AVERAGE HOUSEHOLD INCOME

| Radius   | Income   |
|----------|----------|
| 3 Miles  | \$58,563 |
| 5 Miles  | \$64,787 |
| 10 Miles | \$68,609 |

#### TRAFFIC SNAPSHOT

| Street Name        | Vehicles Per Day |
|--------------------|------------------|
| I-10               | 65,408           |
| I-110 Intersection | 13,095           |

#### POPULATION

| Radius   | 2020    |  |
|----------|---------|--|
| 3 Miles  | 30,138  |  |
| 5 Miles  | 70,106  |  |
| 10 Miles | 144,909 |  |

As of April 1, 2021, most recent data available. Total 2020 population is approximate. Demographic data compiled from CoStar.

## Top Reasons to Do Business Here

#### PRIMARY LOCAL SHOPPING CENTER

Lakeview Village is the dominant shopping hub in the city, lying adjacent to the on