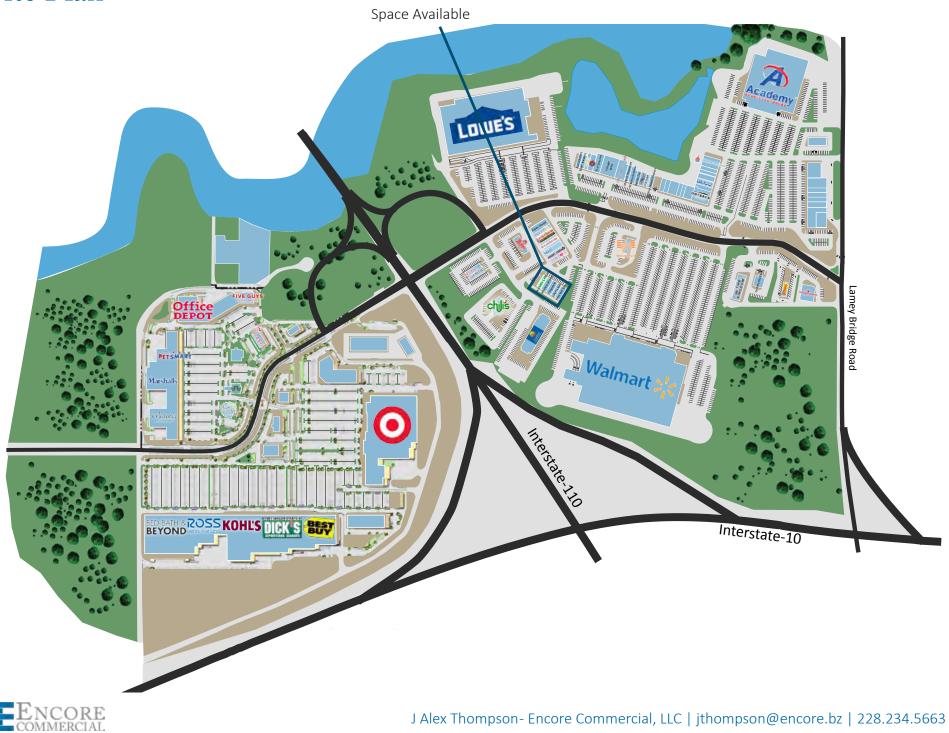

## Site Plan

#### PRIMARY LOCAL SHOPPING CENTER

Lakeview Village is the dominant shopping hub in the city, lying adjacent to the only Walmart Supercenter, Target, and Lowe's Home Improvement store in the area. Tourists and locals alike patronize the many shops, services, and eateries that populate the center.