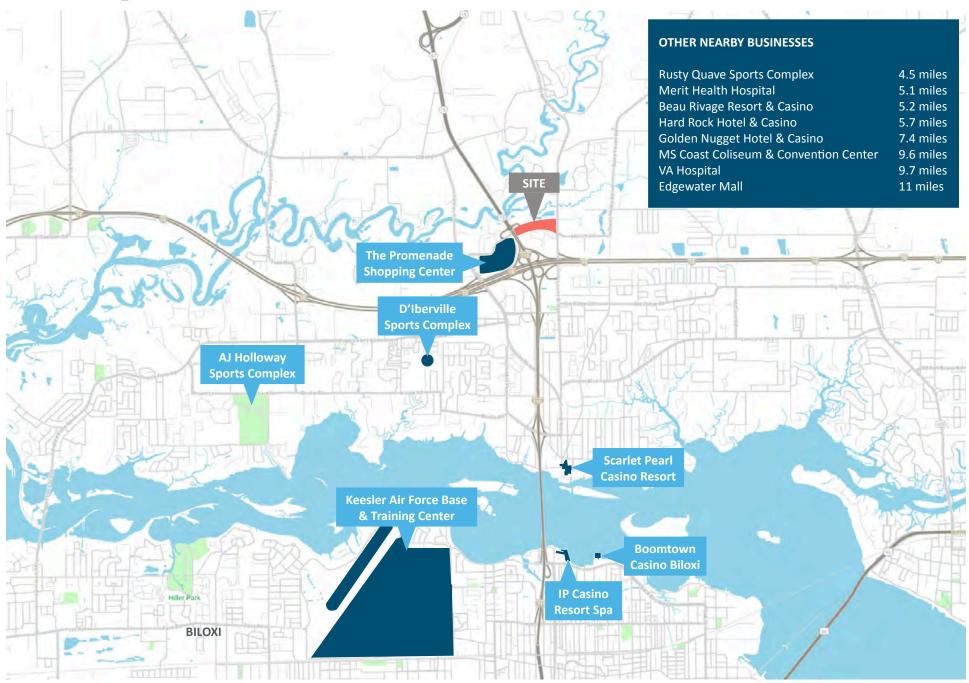

## Area Map

J Alex Thompson- Encore Commercial, LLC | jthompson@encore.bz | 228.234.5663

Lakeview Village | D'Iberville, Mississippi

Lakeview Village is located in South Central Mississippi at the major intersection of I-10 and I-110. The main entrance of Keesler Air Force Base is located only four miles from Lakeview Village. Keesler, which contributes an annual economic impact to the Gulf Coast of \$1.1. billion, is the largest employer in the region and the training base for 40,000 military and medical support staff annually. The Biloxi Casino District is home to 11 casinos and over 19,000 hotel rooms. The gaming industry has added 23,460 jobs in the past four years, attracting an additional 3.5 million visitors annually to the market. Lakeview Village draws both area residents as well as millions of vacationers.