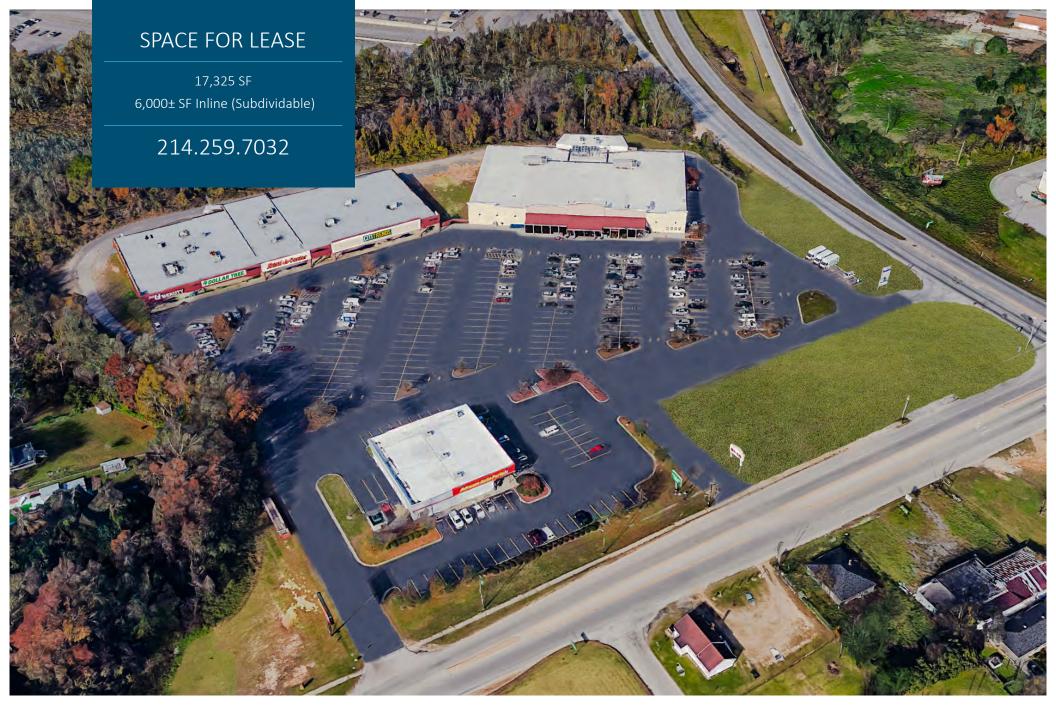

# Darlington Square

Darlington Square is an 80,950 square-foot shopping center located in Darlington, South Carolina, near the Darlington Motor Speedway. The property is situated at the dominant intersection of U.S. Highway 401 and U.S. Highway 52 Bypass. Currently the square has a subdividable 6,000 square-foot vacancy, as well as a 17,325 square-foot vacany. Darlington Square is anchored by Dollar Tree, Citi Trends, Advance Auto Parts, For U Beauty, and Planet Fitness.