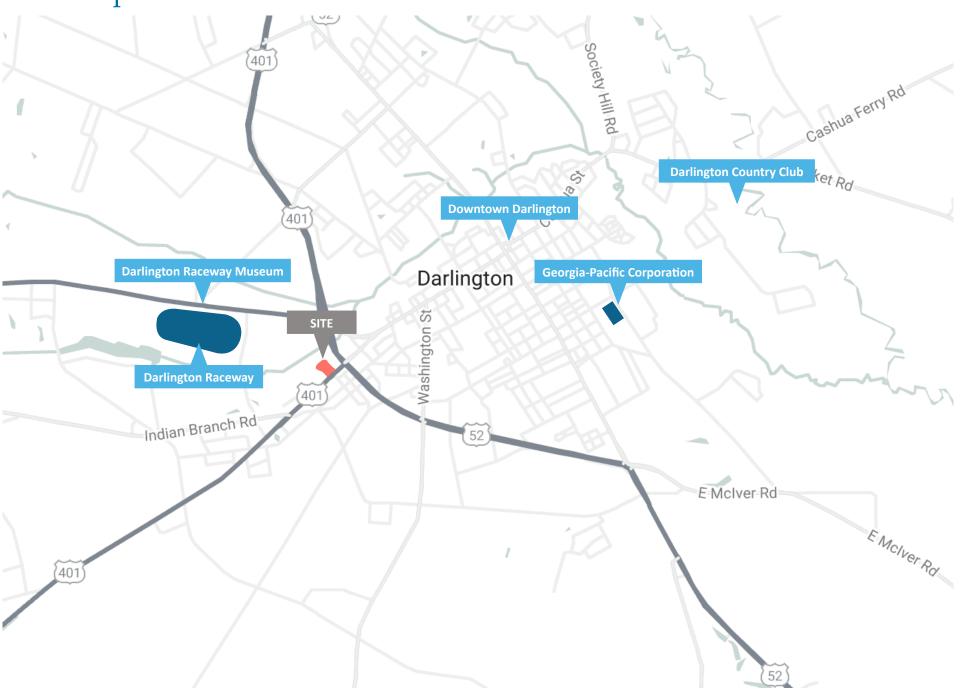

## Area Map

#### **BOJANGLES' SOUTHERN 500**

NASCAR fans flock from all over the nation to visit this historical, notoriously tough raceway where legendary championships have taken place. The 47,000-seat track sits less than two miles from Darlington Square and boasts a \$50 million economic impact on the region.

#### **CLOSE TO DOWNTOWN**

Just two miles from Darlington Square lies downtown Darlington, filled with passionate small businesses offering a variety of charming boutiques, unique eateries, and convenient service options.