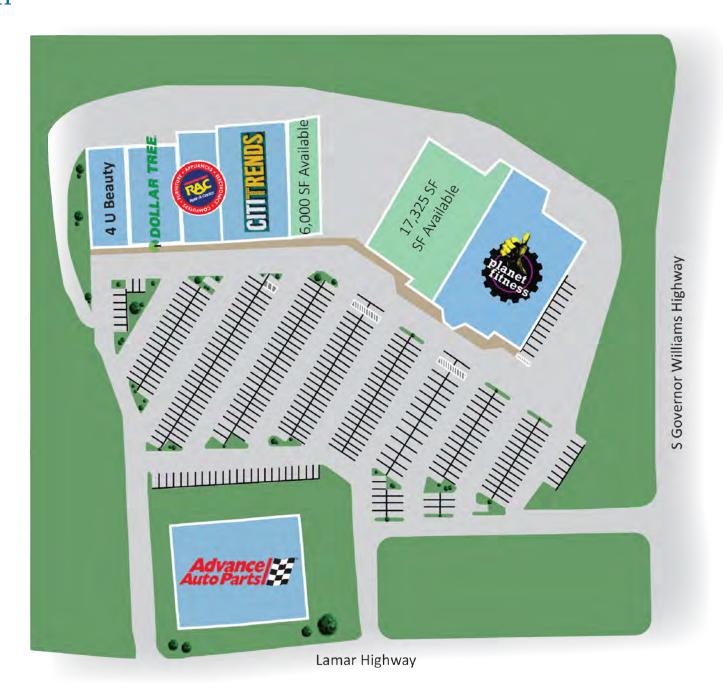

## Site Plan

# Darlington Square

Darlington Square is an 80,950 square-foot shopping center located in Darlington, South Carolina, near the Darlington Motor Speedway. The property is situated at the dominant intersection of U.S. Highway 401 and U.S. Highway 52 Bypass. Currently the square has a subdividable 6,000 square-foot vacancy, as well as a 17,325 square-foot vacany. Darlington Square is anchored by Dollar Tree, Citi Trends, Advance Auto Parts, For U Beauty, and Planet Fitness.